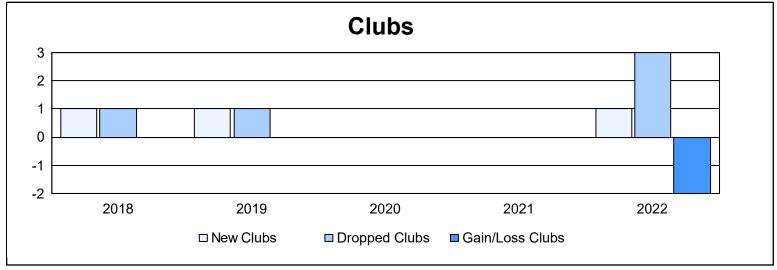

District 60 B As of June 2022 Cumulative

| Year      | New<br>Clubs | Dropped<br>Clubs | Gain/<br>Loss<br>Clubs | New<br>Members | Charter<br>Members | Reinstate<br>Members | Transfer<br>Members | Total<br>Member<br>Added | Total<br>Members<br>Dropped | Gain/<br>Loss<br>Members |
|-----------|--------------|------------------|------------------------|----------------|--------------------|----------------------|---------------------|--------------------------|-----------------------------|--------------------------|
| 2017-2018 | 1            | 1                | 0                      | 124            | 25                 | 7                    | 2                   | 158                      | 173                         | -15                      |
| 2018-2019 | 1            | 1                | 0                      | 89             | 30                 | 7                    | 2                   | 128                      | 162                         | -34                      |
| 2019-2020 | 0            | 0                | 0                      | 108            | 0                  | 4                    | 2                   | 114                      | 145                         | -31                      |
| 2020-2021 | 0            | 0                | 0                      | 250            | 0                  | 4                    | 1                   | 255                      | 106                         | 149                      |
| 2021-2022 | 1            | 3                | -2                     | 180            | 35                 | 9                    | 5                   | 229                      | 181                         | 48                       |
| Average   | 1            | 1                | 0                      | 150            | 18                 | 6                    | 2                   | 177                      | 153                         | 23                       |